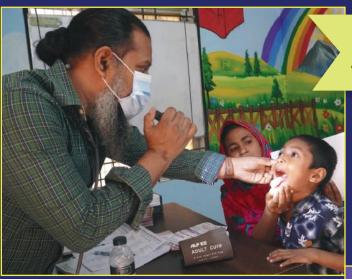

# FREE MEDICAL CAMP AT RAYER BAZAR AREA

Celebrating Diabetes Day, 2022 With Japan Bangladesh Friendship Hospital

Specialist's Consultancy Free Medicine Free Diabetes Checkup

Free Blood Group Check

650+

300+