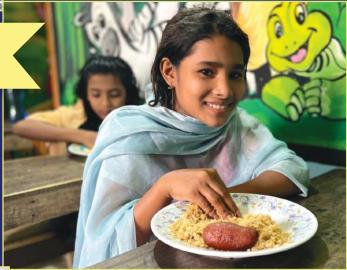

### School Students Food Program

Providing School meals are a high-return investment in human capital and local economies with multiple benefits. School meals are not only an incentive for parents to send their children to school, they also have a Positive impact on attendance and nutrition. School meals or snacks are often fortified to provide required micronutrients to children during learning time at school. Thank you for supporting us to our 40 Taka Food Project.