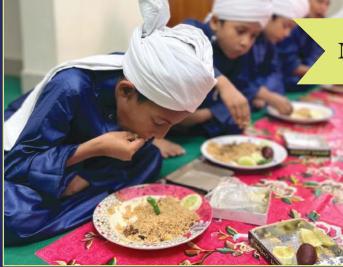

### Madrasah Students Food Program

Students studying in madrasas along with MASTUL madrasah imparting mainstream education, we are providing them mid-day meals. The Midday Meal Scheme is a meal programme that is designed to improve the nutritional status of school-age children nationwide. With your support, we have provided cooked meal and food aid to the madrasah where most of the students are from underprivliedged families .